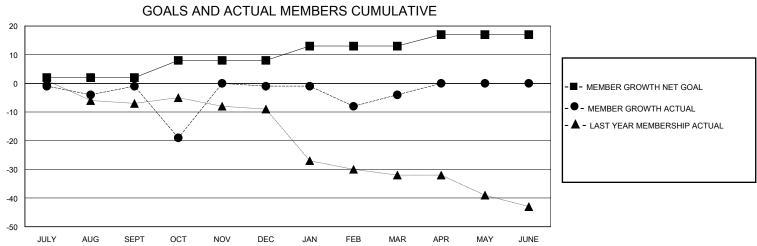

## MONTHLY MEMBERSHIP PROGRESS REPORT

District 202 D Results as of: 3/31/2024

| GMT:                  |               |           | GMT CA        |                       |                        |                         |                                                    |  |
|-----------------------|---------------|-----------|---------------|-----------------------|------------------------|-------------------------|----------------------------------------------------|--|
|                       | Club          | s         |               | Members               |                        |                         |                                                    |  |
| RESULTS FOR 2023-2024 |               |           |               | RESULTS FOR 2023-2024 |                        |                         |                                                    |  |
| QUARTER               | NEW CLUB GOAL | NEW CLUBS | DROPPED CLUBS | QUARTER MEM           | BER GROWTH NET<br>GOAL | MEMBER GROWTH<br>ACTUAL | DROPPED<br>MEMBERS ACTUAL<br>(including transfers) |  |
| JULY/AUG/SEPT         | 0             | 0         | 0             | JULY/AUG/SEPT         | 2                      | 24                      | 22                                                 |  |
| OCT/NOV/DEC           | 0             | 1         | 1             | OCT/NOV/DEC           | 6                      | 42                      | 40                                                 |  |
| JAN/FEB/MAR           | 0             | 0         | 0             | JAN/FEB/MAR           | 5                      | 13                      | 14                                                 |  |
| APR/MAY/JUNE          | 1             | 0         | 0             | APR/MAY/JUNE          | 4                      | 0                       | 0                                                  |  |