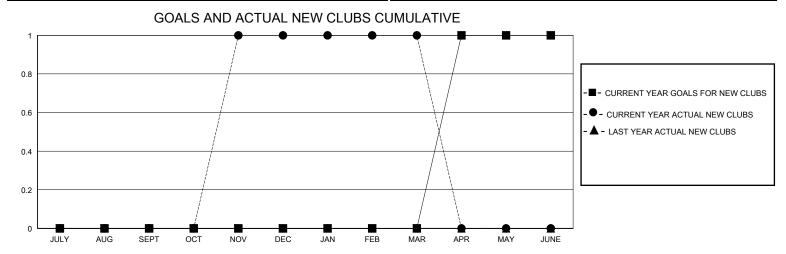

## MONTHLY MEMBERSHIP PROGRESS REPORT

District 202 D Results as of: 3/31/2024

| GMT:                  |               |           | GMT CA        |                       |                        |                         |                                                    |  |
|-----------------------|---------------|-----------|---------------|-----------------------|------------------------|-------------------------|----------------------------------------------------|--|
|                       | Club          | s         |               | Members               |                        |                         |                                                    |  |
| RESULTS FOR 2023-2024 |               |           |               | RESULTS FOR 2023-2024 |                        |                         |                                                    |  |
| QUARTER               | NEW CLUB GOAL | NEW CLUBS | DROPPED CLUBS | QUARTER MEM           | BER GROWTH NET<br>GOAL | MEMBER GROWTH<br>ACTUAL | DROPPED<br>MEMBERS ACTUAL<br>(including transfers) |  |
| JULY/AUG/SEPT         | 0             | 0         | 0             | JULY/AUG/SEPT         | 2                      | 24                      | 22                                                 |  |
| OCT/NOV/DEC           | 0             | 1         | 1             | OCT/NOV/DEC           | 6                      | 42                      | 40                                                 |  |
| JAN/FEB/MAR           | 0             | 0         | 0             | JAN/FEB/MAR           | 5                      | 13                      | 14                                                 |  |
| APR/MAY/JUNE          | 1             | 0         | 0             | APR/MAY/JUNE          | 4                      | 0                       | 0                                                  |  |